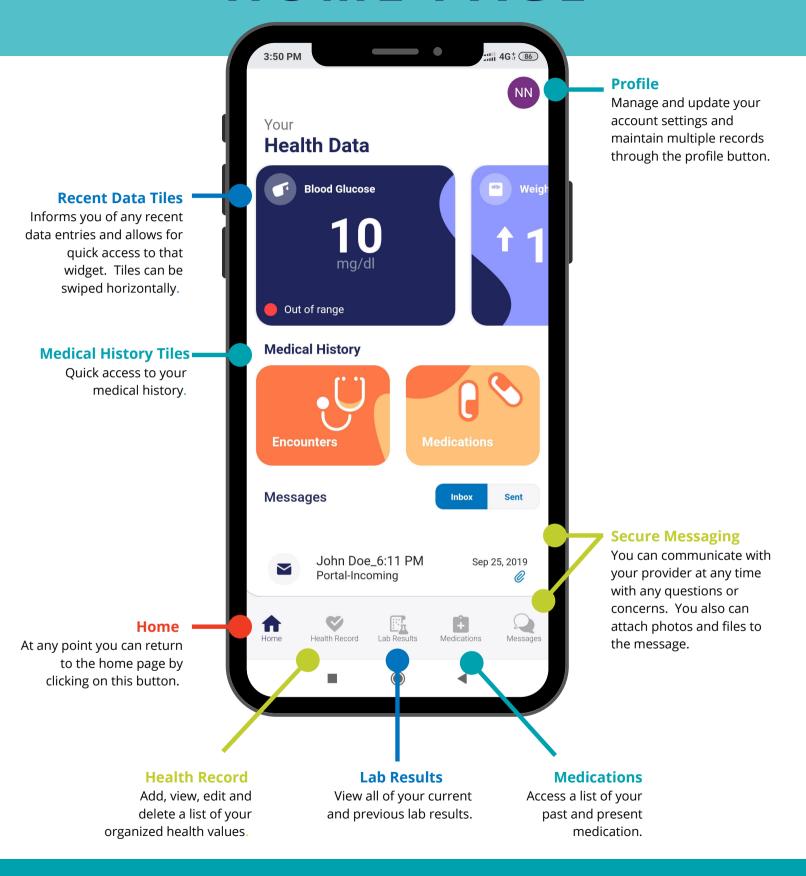

## HOME PAGE

MyCareCorner supports devices from the following platforms You can connect your devices under the **Profile** button